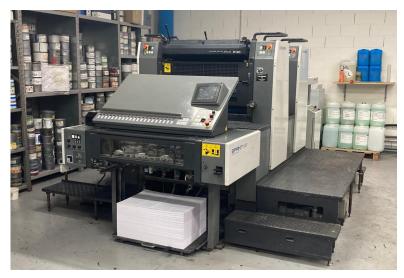

# **KOMORI SPRINT GS 28-2 P**

| Reference        | 25036501                           |
|------------------|------------------------------------|
| Туре             | Sheetfed<br>Offset/Offset a foglio |
| Manufacturer     | Komori                             |
| Model            | SPRINT GS 28-2 P                   |
| Year             | 2004                               |
| Serial Number    | 1058                               |
| N.of Impressions | 44                                 |