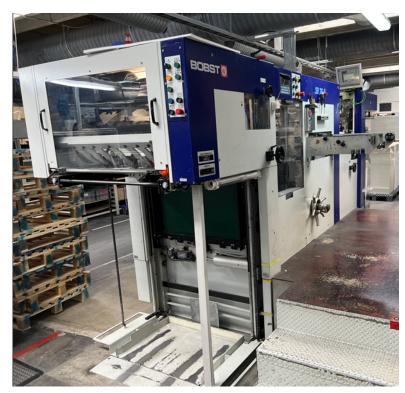

## **BOBST SP 76 E**

**Reference** 25036498

**Type** Die

Cutting/fustellatrici

**Manufacturer** Bobst

Model SP 76 E

**Year** 2002

Serial Number 057005206

## **Accessories**

- Machine
  - Centerline System for Quick Job Changeovers
  - CUBE control system
- Introduction table
  - Pull-lay operator side (OS) adjustable according to Centerline, with sheet control
  - D-1 PULL GUIDE (OOS) with device for sheet presence control. Pull adjustable with Centerline references
- · Stripping Station
  - Upper and lower stripping equipment (pins, bars, tools, etc.)
  - 1 lower pull-out frame (F-8)
  - F-31 1 UPPER PULL-OUT FRAME QUICK LOCK WITH ALL ITS TOOLS
  - F-72 1 CENTRAL PULL-OUT FRAME QUICK LOCK ON STRIPPING UNIT
- Various
  - 7.000 speed/h (depending on cardboard and type of iob feature)
  - All books, electrical scheme, manual instruction books, spare parts books and standard tools