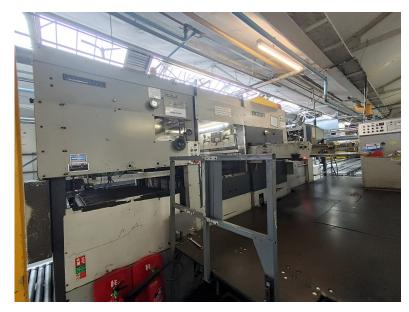

## **BOBST SP 142 E**

**Reference** 24036420

**Type** Die

Cutting/fustellatrici

**Manufacturer** Bobst

Model SP 142 E

**Year** 1981

**Serial Number** 053403303

## **Accessories**

- Centerline
- · Motorized head feeder
- Automatic Universal feeder with big tanks
- Automatic shift for the platform
- Non-stop on feeder with swords
- Push lay operator side
- Push lay opposite operator side
- Receiving pull lay of the push lay operator side
- Guide belt device on feeder table
- 1 central stripping quick lock
- Upper pull-out frame quick lock for stripping
- 2 lower stripping frame with all its standard equipment
- · Guillotine device for front trim
- Non-stop delivery with belt convey
- Elevated 350 mm
- Micrometric system with compensating plate and 1 mm small metals sheet