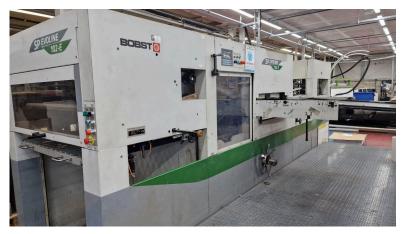

## **BOBST SP EVOLINE 102-E**

| Reference        | 24036417                     |
|------------------|------------------------------|
| Туре             | Die<br>Cutting/fustellatrici |
| Manufacturer     | Bobst                        |
| Model            | SP EVOLINE 102-E             |
| Year             | 2002                         |
| Serial Number    | 053900609                    |
| N.of Impressions | 24                           |