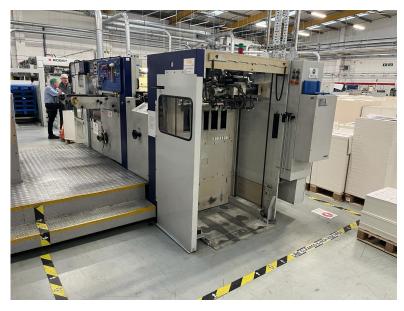

## BOBST SP 76 E

| Reference     | 24036416                     |
|---------------|------------------------------|
| Туре          | Die<br>Cutting/fustellatrici |
| Manufacturer  | Bobst                        |
| Model         | SP 76 E                      |
| Year          | 2000                         |
| Serial Number | 057003903                    |