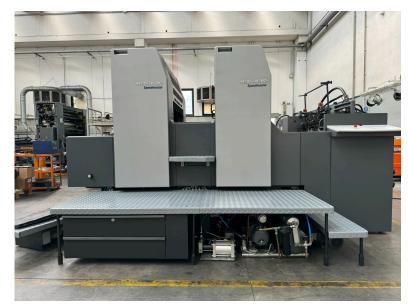

## **HEIDELBERG SM74-2 P**

**Reference** 23036375

**Type** 2 colors

**Manufacturer** Heidelberg

Model SM74-2 P

**Year** 2001

Serial Number 625692

**N.of Impressions** 63

## **Accessories**

- CP Tronic self diagnostic, control and monitor console
- Axial, circumferential, diagonal register by CP Tronic
- · Electronic double sheet control
- Pull lays remotely controlled by CP Tronic
- Eltex Antistatic on feeder
- No. 2 Eltex ion blowers on feeder
- Sheet transfer jackets transfer drums structural chromed
- 2/0; 1/1 Semi-automatic Perfecting
- Autoplate : semiautomatic plate change
- · Alcolor damping
- Baldwin cooling and circulation device
- Roller wash-up device controlled by CP Troni
- Blanket-impression cylinder washing device by CP Tronic
- Sheet transfer cylinder jackets for impression cylinder Perfect Jacket type
- Grafix Alphtronic 200 powder spray
- Low pile delivery
- · Eltex ionizator on delivery