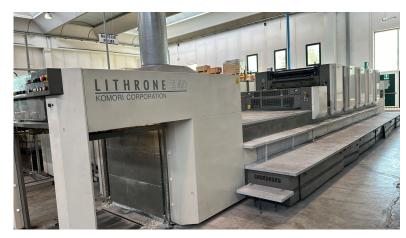

## KOMORI LITHRONE LS 40-5 HC

**Reference** 21036027

**Type** Sheetfed

Offset/Offset a foglio

**Manufacturer** Komori

Model LITHRONE LS 40-5

HC

**Year** 2003

## **Accessories**

- PQC: console for ink, axial, circumferential diagonal remote control
- AMR (Automatic Make Ready): automatic preset for pressure, paper size and thickness setting
- KMS: Komori Management System
- KHS: Komori High Performance System
- PDC : Auto Tracking Color Control
- Pile alignment on feeder
- Micrometric adjustment of the lateral pull pay by touch panel +/- 3 mm.
- Optical fiber precision photocell system for front and side control + safety photocell for the sheet in advance
- Paper deformation compensator placed on the infeed cylinder with remote control
- Mechanical sheet stop in case of misregistration or crooked sheet
- Feeler foot with double ionizing antistatic blower: for a good sheet separation on the back side of the pile
- · Antistatic on feeder
- Preloader on feeder
- Double sheet electronic detection
- Speed Reduction: dampening roller with reduced peripheral speed
- Komorimatic damping
- Technotrans Beta.c 200 ink temp control combined with damping refrigeration + Automix
- FAPC fully automatic plate change
- Inks de-clutching device on 1° and 5° printing units
- Automatic roller wash-up device
- Automatic blanket washers with cloth
- Automatic impression cylinder washers with cloth
- Skeleton Transfer cylinders with with manual adjustment movement, pick-up pad grippers with vacuum system

- Double diameter impression cylinders
- Varnishing unit, Tresu chambered doctor blade system, with anilox roller
- TRESU AQUA L10 Coating Circulator

- Extended delivery 2 meters
  Grafix Digitronic powder spray
  IR/HOT AIR GraphiSet4 IVT Baldwin dryer
- Non-Stop in delivery
- Perimeter sensors in delivery
- Antistatic in delivery
- 15.000 speed/h
- Thickness Material: 0,04 / 1.0 mm